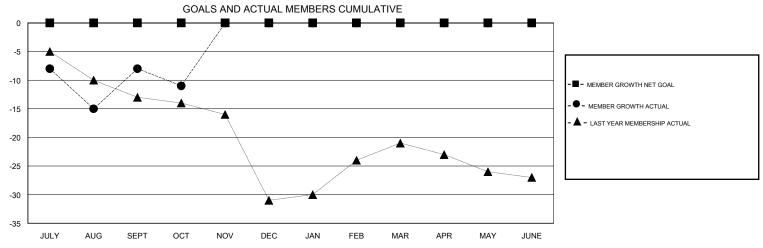

## District 7 N

GMT: LOCATION ARKANSAS GMT CA

| Clubs         |               |           |               | Members               |                           |                         |                                                    |  |
|---------------|---------------|-----------|---------------|-----------------------|---------------------------|-------------------------|----------------------------------------------------|--|
|               | RESULTS FOR   | 2019-2020 |               | RESULTS FOR 2019-2020 |                           |                         |                                                    |  |
| QUARTER       | NEW CLUB GOAL | NEW CLUBS | DROPPED CLUBS | QUARTER               | MEMBER GROWTH NET<br>GOAL | MEMBER GROWTH<br>ACTUAL | DROPPED<br>MEMBERS ACTUAL<br>(including transfers) |  |
| JULY/AUG/SEPT | 0             | 0         | 0             | JULY/AUG/SEPT         | 0                         | 17                      | 24                                                 |  |
| OCT/NOV/DEC   | 0             | 0         | 0             | OCT/NOV/DEC           | 0                         | 5                       | 8                                                  |  |
| JAN/FEB/MAR   | 0             | 0         | 0             | JAN/FEB/MAR           | 0                         | 0                       | 0                                                  |  |
| APR/MAY/JUNE  | 0             | 0         | 0             | APR/MAY/JUNE          | 0                         | 0                       | 0                                                  |  |

## GOALS AND ACTUAL NEW CLUBS CUMULATIVE

| DROPPED CLUBS: 0  DROPPED MEMBERS |    | 11 CLUBS OF 31 ADDED 1 OR MORE NEW MEMBERS | GENDER DISTRIBUTION           MALE         390 (60.56%)           FEMALE         254 (39.44%) |  |     |
|-----------------------------------|----|--------------------------------------------|-----------------------------------------------------------------------------------------------|--|-----|
| DECEASED                          | 2  | CLICK HERE FOR CUMULATIVE                  | TOTAL FAMILY UNIT MEMBERS                                                                     |  | 147 |
| CLUB CANCELLED 0 OTHER 30         |    | MEMBERSHIP DATA                            | FAMILY MEMBERS PAYING HALF                                                                    |  | 75  |
| TOTAL                             | 32 |                                            | 5525                                                                                          |  |     |